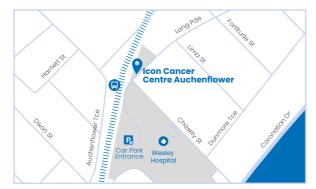

## Icon Cancer Centre Auchenflower

Wesley Specialist Centre, 87 Lang Parade Auchenflower QLD 4066

Icon Cancer Centre Auchenflower is located on-site at Wesley Specialist Centre, across from The Wesley Hospital.