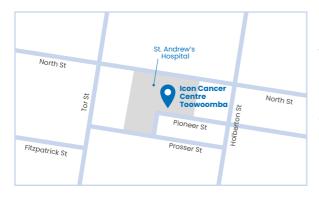

#### Icon Cancer Centre Toowoomba 280 North Street Toowoomba QLD 4350

Icon Cancer Centre Toowoomba is Iocated on theground floor in the Cancer Care Centre building (Building No. 4) of St Andrew's Hospital Toowoomba, 280 North Street, Toowoomba. Please enter carpark via entrance No. 3 off Holberton Street.