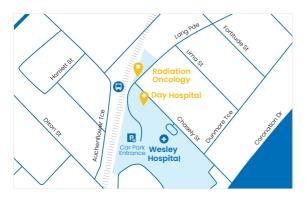

#### Icon Cancer Centre Auchenflower Wesley Specialist Centre, 87 Lang Parade Auchenflower QLD 4066

Icon Cancer Centre Auchenflower is located on-site at Wesley Specialist Centre, across from The Wesley Hospital.