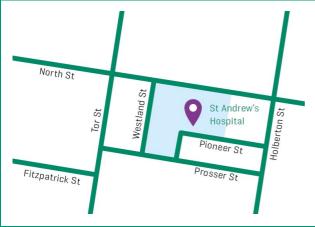

## Icon Cancer Centre Toowoomba 280 North Street Toowoomba QLD 4350

Icon Cancer Centre Toowoomba is Iocated on theground floor in the Cancer Care Centre building [Building No. 4] of St Andrew's Hospital Toowoomba, 280 North Street, Toowoomba. Please enter carpark via entrance No. 3 off Holberton Street.