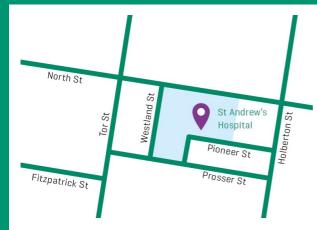

## **Icon Cancer Centre Toowoomba**

280 North Street Toowoomba QLD 4350

Icon Cancer Centre Toowoomba is located on theground floor in the Cancer Care Centre building [Building No. 4] of St Andrew's Hospital Toowoomba, 280 North Street, Toowoomba. Please enter carpark via entrance No. 3 off Holberton Street.